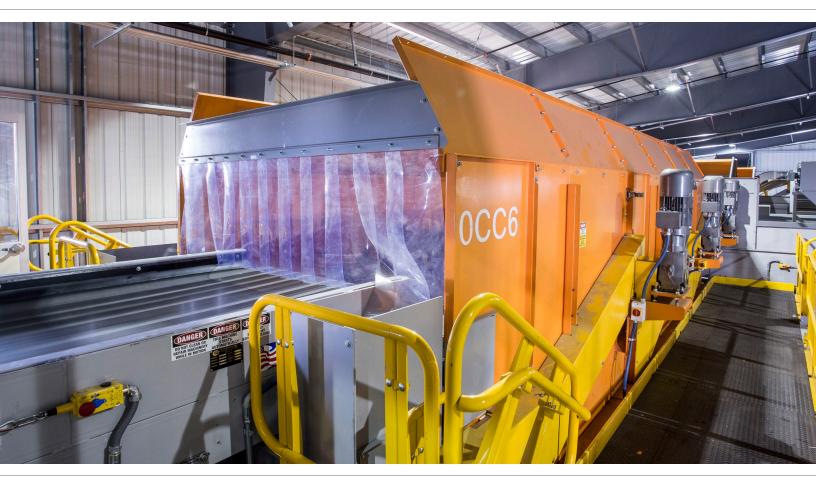

### LOW-MAINTENANCE MACHINE + EFFICIENT SEPARATION OF OCC

The CP OCCScreen<sup>™</sup> delivers the most efficient OCC (old corrugated cardboard) separation in the industry. Our innovative OCCScreen<sup>™</sup> automatically separates large cardboard from other fibers, containers and debris. The CP OCCScreen<sup>™</sup> consists of durable 1/2" thick steel discs, with an offset elliptical pattern that provides lateral agitation to remove contaminates, containers, and mixed paper, leaving the OCC end-product highly marketable.

#### FEATURES

- The CP OCCScreen<sup>™</sup> consists of special long-lasting, lowmaintenance, 1/2" thick serrated elliptical steel discs
- The elliptical design of the disc agitate the flow of material to increase separation while the serrated edges move material forward
- Variable speed drive allows operator to adapt to material changes
- Discs are mounted 90-degrees to each other on a 8" square tubular steel rotor - the number of discs and distance between the discs is determined by application
- Safety features: easy access to each rotor with multiple clean out doors, anti-roll back feature on shafts, and trapped key system contribute to safe maintenance
- Modular design with multiple width options: 80" and 100"