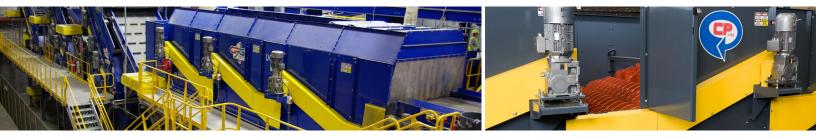

### LOW-MAINTENANCE MACHINE + EFFICIENT SEPARATION OF OCC

The CP OCCScreen<sup>™</sup> delivers the most efficient OCC (old corrugated cardboard) separation in the industry. Our innovative OCCScreen<sup>™</sup> automatically separates large cardboard from other fibers, containers and debris. The CP OCCScreen<sup>™</sup> consists of durable 1/2" thick steel discs, with an offset elliptical pattern that provides lateral agitation to remove contaminates, containers, and mixed paper, leaving the OCC end-product highly marketable.

#### FEATURES

- The CP OCCScreen<sup>™</sup> consists of special long-lasting, lowmaintenance, 1/2" thick serrated elliptical steel discs
- The elliptical design of the disc agitate the flow of material to increase separation while the serrated edges move material forward
- Variable speed drive allows operator to adapt to material changes
- Discs are mounted 90-degrees to each other on a 8" square tubular steel rotor - the number of discs and distance between the discs is determined by application
- Safety features: easy access to each rotor with multiple clean out doors, anti-roll back feature on shafts, and trapped key system contribute to safe maintenance
- Modular design with multiple width options: 80" and 100"