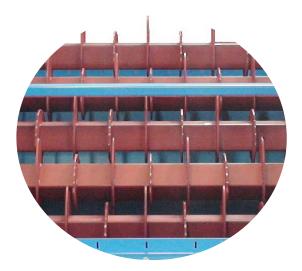

### LOW-MAINTENANCE MACHINE + EFFICIENT SEPARATION OF OCC

The CP OCCScreen<sup>™</sup> delivers the most efficient OCC (old corrugated cardboard) separation in the industry. Our innovative OCCScreen<sup>™</sup> automatically separates large cardboard from other fibers, containers and debris. The CP OCCScreen<sup>™</sup> consists of durable 1/2" thick steel discs, with an offset elliptical pattern that provides lateral agitation to remove contaminates, containers, and mixed paper, leaving the OCC end-product highly marketable.

#### FEATURES

- The CP OCCScreen<sup>™</sup> consists of special long-lasting, lowmaintenance, 1/2" thick serrated elliptical steel discs
- The elliptical design of the disc agitate the flow of material to increase separation while the serrated edges move material forward
- Variable speed drive allows operator to adapt to material changes
- Discs are mounted 90-degrees to each other on a 8" square tubular steel rotor - the number of discs and distance between the discs is determined by application
- Safety features: easy access to each rotor with multiple clean out doors, anti-roll back feature on shafts, and trapped key system contribute to safe maintenance
- Modular design with multiple width options: 80" and 100"