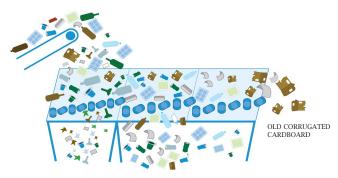

### LOW-MAINTENANCE MACHINE + EFFICIENT SEPARATION OF OCC

The CP OCCScreen<sup>™</sup> delivers the most efficient OCC (old corrugated cardboard) separation in the industry. Our innovative OCCScreen<sup>™</sup> automatically separates large cardboard from other fibers, containers and debris. The CP OCCScreen<sup>™</sup> consists of durable 1/2" thick steel discs, with an offset elliptical pattern that provides lateral agitation to remove contaminates, containers, and mixed paper, leaving the OCC end-product highly marketable.

#### BENEFITS

- Effectively separates old corrugated cardboard (OCC) from other mixed fiber, containers and debris
- Aggressive steel discs separate both by size and rigidity, allowing the screen to separate rigid chip from similar sized "soft" newspaper
- Unique offset elliptical pattern provides lateral agitation to free trapped material and "riders"
- Discs specially engineered to have consistent spacing at all points to prevent jamming
- Designed for safe maintenance

#### FEATURES

- The CP OCCScreen<sup>™</sup> consists of special long-lasting, lowmaintenance, 1/2" thick serrated elliptical steel discs
- The elliptical design of the disc agitate the flow of material to increase separation while the serrated edges move material forward
- Variable speed drive allows operator to adapt to material changes
- Discs are mounted 90-degrees to each other on a 8" square tubular steel rotor - the number of discs and distance between the discs is determined by application
- Safety features: easy access to each rotor with multiple clean out doors, anti-roll back feature on shafts, and trapped key system contribute to safe maintenance
- Modular design with multiple width options: 80" and 100"