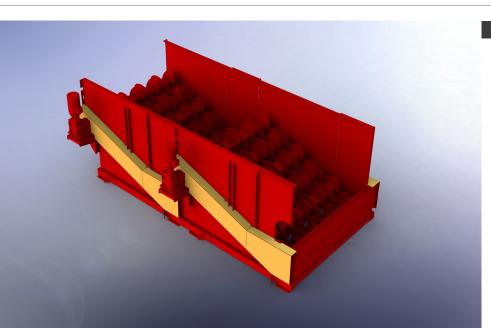

### LOW-MAINTENANCE MACHINE + EFFICIENT SEPARATION OF OCC

The CP OCCScreen<sup>™</sup> delivers the most efficient OCC (old corrugated cardboard) separation in the industry. Our innovative OCCScreen<sup>™</sup> automatically separates large cardboard from other fibers, containers and debris. The CP OCCScreen<sup>™</sup> consists of durable 1/2" thick steel discs, with an offset elliptical pattern that provides lateral agitation to remove contaminates, containers, and mixed paper, leaving the OCC end-product highly marketable.

#### FEATURES

- The CP OCCScreen<sup>™</sup> consists of special long-lasting, lowmaintenance, 1/2" thick serrated elliptical steel discs
- The elliptical design of the disc agitate the flow of material to increase separation while the serrated edges move material forward
- Variable speed drive allows operator to adapt to material changes
- Discs are mounted 90-degrees to each other on a 8" square tubular steel rotor - the number of discs and distance between the discs is determined by application
- Safety features: easy access to each rotor with multiple clean out doors, anti-roll back feature on shafts, and trapped key system contribute to safe maintenance
- Modular design with multiple width options: 80" and 100"