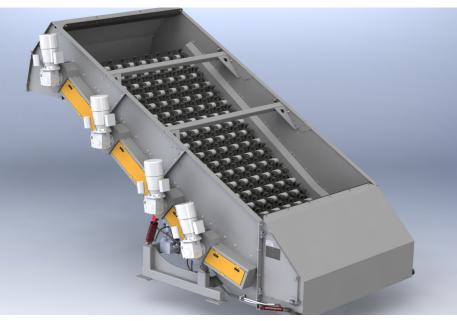

#### **FEATURES**

- Patented one-piece, single-bolt, molded rubber finger discs allow for easy and fast replacement without removing the shaft
- "Universal shafts" with preset disc spacing configurations at 8", 10" or 12" are customizable to efficiently separate newspaper and large fiber from 3D material depending on the unique material mix
- Variable speed drives and hydraulic cylinders allow the operator to adjust the screen speed as well as the angle for optimal separation
- **CP SyncDrive™** uses all timing belts rather than chains, reducing wear, maintenance, and noise; eliminates the need for oilers, tensioners or adjustments
- Designed around safety: harness connection, a hydraulic maintenance floor, lock-out tag-out, and mechanical lock on shafts for anti-roll back
- Width options: 80", 100", and 120"