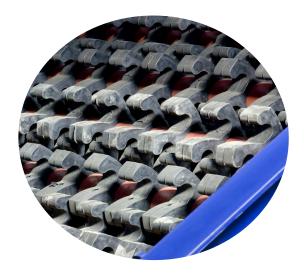

### EFFICIENT SEPARATION OF PAPER FROM CONTAINERS

The CP NEWScreen<sup>™</sup> automatically separates large fiber from mixed paper, containers, dirt and debris. Large flat fiber materials are sent upstream while various types of rigid containers such as cartons, bottles, cans and small fiber fall out of the stream to be processed in separate screens. Our patented long-lasting finger disc technology ensures efficient separation and higher throughput paired with the lowest maintenance in the industry.

### BENEFITS

- Automatically separates large fiber (ONP) from mixed paper, containers and debris
- Patented rubber finger discs accurately size material for increased recovery rates
- Lowest disc cost per ton of material processed due to long disc life and ease of maintenance
- Shaft and disc designed for reduced wrapping
- Processes up to 30TPH
- Designed for safe operation

#### **FEATURES**

- Patented one-piece, single-bolt, molded rubber finger discs allow for easy and fast replacement without removing the shaft
- "Universal shafts" with preset disc spacing configurations at 8", 10" or 12" are customizable to efficiently separate newspaper and large fiber from 3D material depending on the unique material mix
- Variable speed drives and hydraulic cylinders allow the operator to adjust the screen speed as well as the angle for optimal separation
- **CP SyncDrive™** uses all timing belts rather than chains, reducing wear, maintenance, and noise; eliminates the need for oilers, tensioners or adjustments
- Designed around safety: harness connection, a hydraulic maintenance floor, lock-out tag-out, and mechanical lock on shafts for anti-roll back
- Width options: 80", 100", and 120"