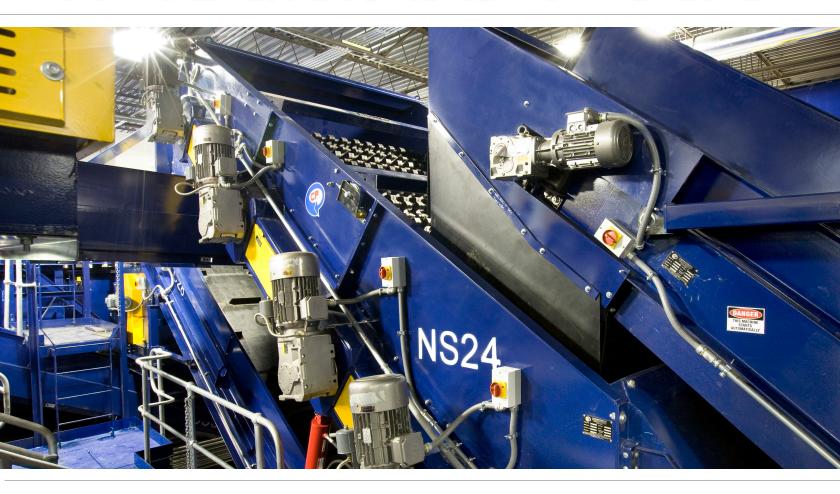

### EFFICIENT SEPARATION OF PAPER FROM CONTAINERS

The CP NEWScreen<sup>™</sup> automatically separates large fiber from mixed paper, containers, dirt and debris. Large flat fiber materials are sent upstream while various types of rigid containers such as cartons, bottles, cans and small fiber fall out of the stream to be processed in separate screens. Our patented long-lasting finger disc technology ensures efficient separation and higher throughput paired with the lowest maintenance in the industry.

### BENEFITS

- Automatically separates large fiber (ONP) from mixed paper, containers and debris
- Patented rubber finger discs accurately size material for increased recovery rates
- Lowest disc cost per ton of material processed due to long disc life and ease of maintenance
- Shaft and disc designed for reduced wrapping
- Processes up to 30TPH
- Designed for safe operation

#### **FEATURES**

- Patented one-piece, single-bolt, molded rubber finger discs allow for easy and fast replacement without removing the shaft
- "Universal shafts" with preset disc spacing configurations at 8", 10" or 12" are customizable to efficiently separate newspaper and large fiber from 3D material depending on the unique material mix
- Variable speed drives and hydraulic cylinders allow the operator to adjust the screen speed as well as the angle for optimal separation
- **CP SyncDrive™** uses all timing belts rather than chains, reducing wear, maintenance, and noise; eliminates the need for oilers, tensioners or adjustments
- Designed around safety: harness connection, a hydraulic maintenance floor, lock-out tag-out, and mechanical lock on shafts for anti-roll back
- Width options: 80", 100", and 120"