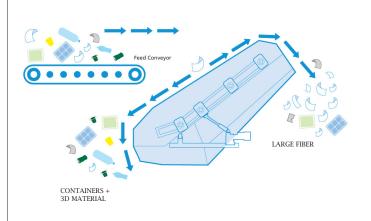

### EFFICIENT SEPARATION OF PAPER FROM CONTAINERS

The CP NEWScreen<sup>™</sup> automatically separates large fiber from mixed paper, containers, dirt and debris. Large flat fiber materials are sent upstream while various types of rigid containers such as cartons, bottles, cans and small fiber fall out of the stream to be processed in separate screens. Our patented long-lasting finger disc technology ensures efficient separation and higher throughput paired with the lowest maintenance in the industry.

### BENEFITS

- Automatically separates large fiber (ONP) from mixed paper, containers and debris
- Patented rubber finger discs accurately size material for increased recovery rates
- Lowest disc cost per ton of material processed due to long disc life and ease of maintenance
- Shaft and disc designed for reduced wrapping
- Processes up to 30TPH
- Designed for safe operation