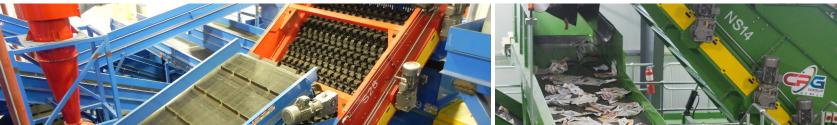

### EFFICIENT SEPARATION OF PAPER FROM CONTAINERS

The CP NEWScreen<sup>™</sup> automatically separates large fiber from mixed paper, containers, dirt and debris. Large flat fiber materials are sent upstream while various types of rigid containers such as cartons, bottles, cans and small fiber fall out of the stream to be processed in separate screens. Our patented long-lasting finger disc technology ensures efficient separation and higher throughput paired with the lowest maintenance in the industry.

### BENEFITS

- Automatically separates large fiber (ONP) from mixed paper, containers and debris
- Patented rubber finger discs accurately size material for increased recovery rates
- Lowest disc cost per ton of material processed due to long disc life and ease of maintenance
- Shaft and disc designed for reduced wrapping
- Processes up to 30TPH
- Designed for safe operation